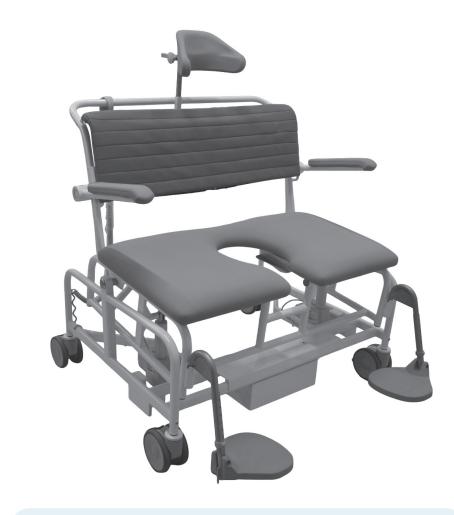

## Powered Tilting Shower Chair Commode

Bariatric 300kg Tilt and Space Mobile Shower Chair. Easy to manoeuvre with an electrical system ensuring comfortable & smooth tilting for the user as well as safe working environment for the helper.

- Powered tilt ability for patient comfort and safety
- Fold up arms for excellent access to both sides
- Open front seat
- Ability to back over a toilet
- Stainless Steel Frame, suited for in- shower use
- · All surfaces wipeable for infection control and cleaning
- Removable footrests Adjustable head support