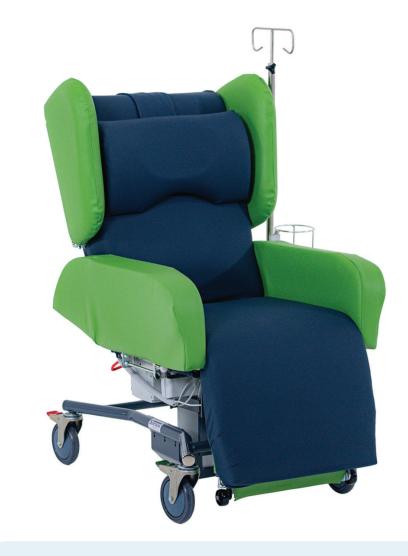

## **Powered Hi-Low Bariatric High Care Chair**

This Powered Hi-Low Bariatric chair is completely unique. being the very first true bariatric chair (for both size & weight capacity) that has the ability to raise and lower.

The powered Hi-Low great 'all in one' solution for getting a large patient up and about... in some cases while they are still on bedrest.

- Excellent full body comfort, pressure care and support
- All functions powered for ease of use
- Brilliant access to both sides for lateral transfers
- Good access to the front including for devices such as Steady-Eddies
- Height adjustment ensures right height ability for cares, transfers, and communication
- Flap out foot support
- Sides can be 'splayed' allowing extra width or pillows
- Allows patients to Get Up, Get Dressed, and Get Going!