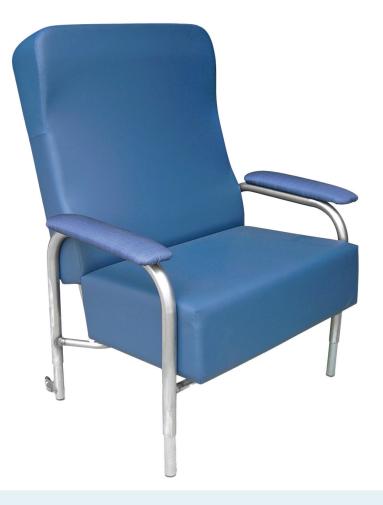

## Bariatric Bedside chair

Multi purpose adjustable seat height chair featuring a large contoured backrest for both lumbar and neck support. Categorised as a Utility chair and generally used in either the bedroom or lounge room.

- All surfaces wipeable for infection control and cleaning
- Excellent padded seat for comfort (matching powered high risk cushion available)
- Height adjustable and seat depth adjustable
- Transport wheels for when relocatingvacant chair
- Inbuilt lumber back comfort
- Suited for shorter and taller patients
- Australian made quality and dependability